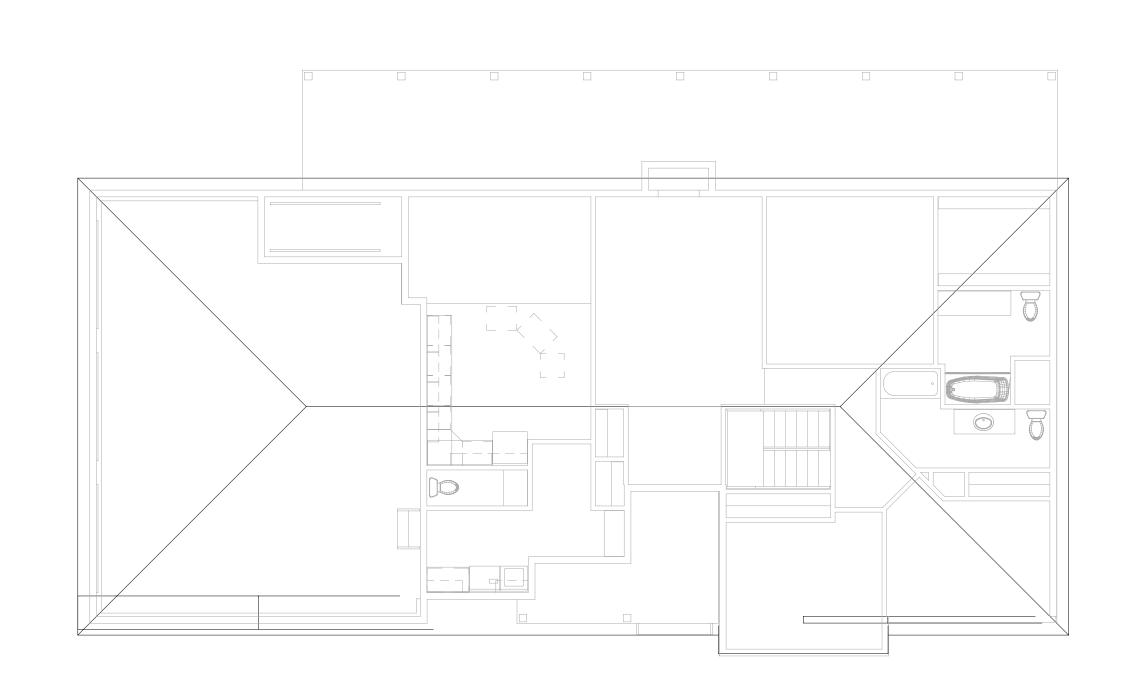

| submission log                  |               |
|---------------------------------|---------------|
| SUBMISSION                      | DATED         |
| Submission #1                   | JUNE 18, 2009 |
| Submission #2                   |               |
| Submission #3                   |               |
| Submission #4                   |               |
| PROJECT Project # 09.08         | DRAWING#      |
| Drawn By<br>JARUGGIERO<br>Scale | A7            |
| 1/8" = 1'-0"                    |               |