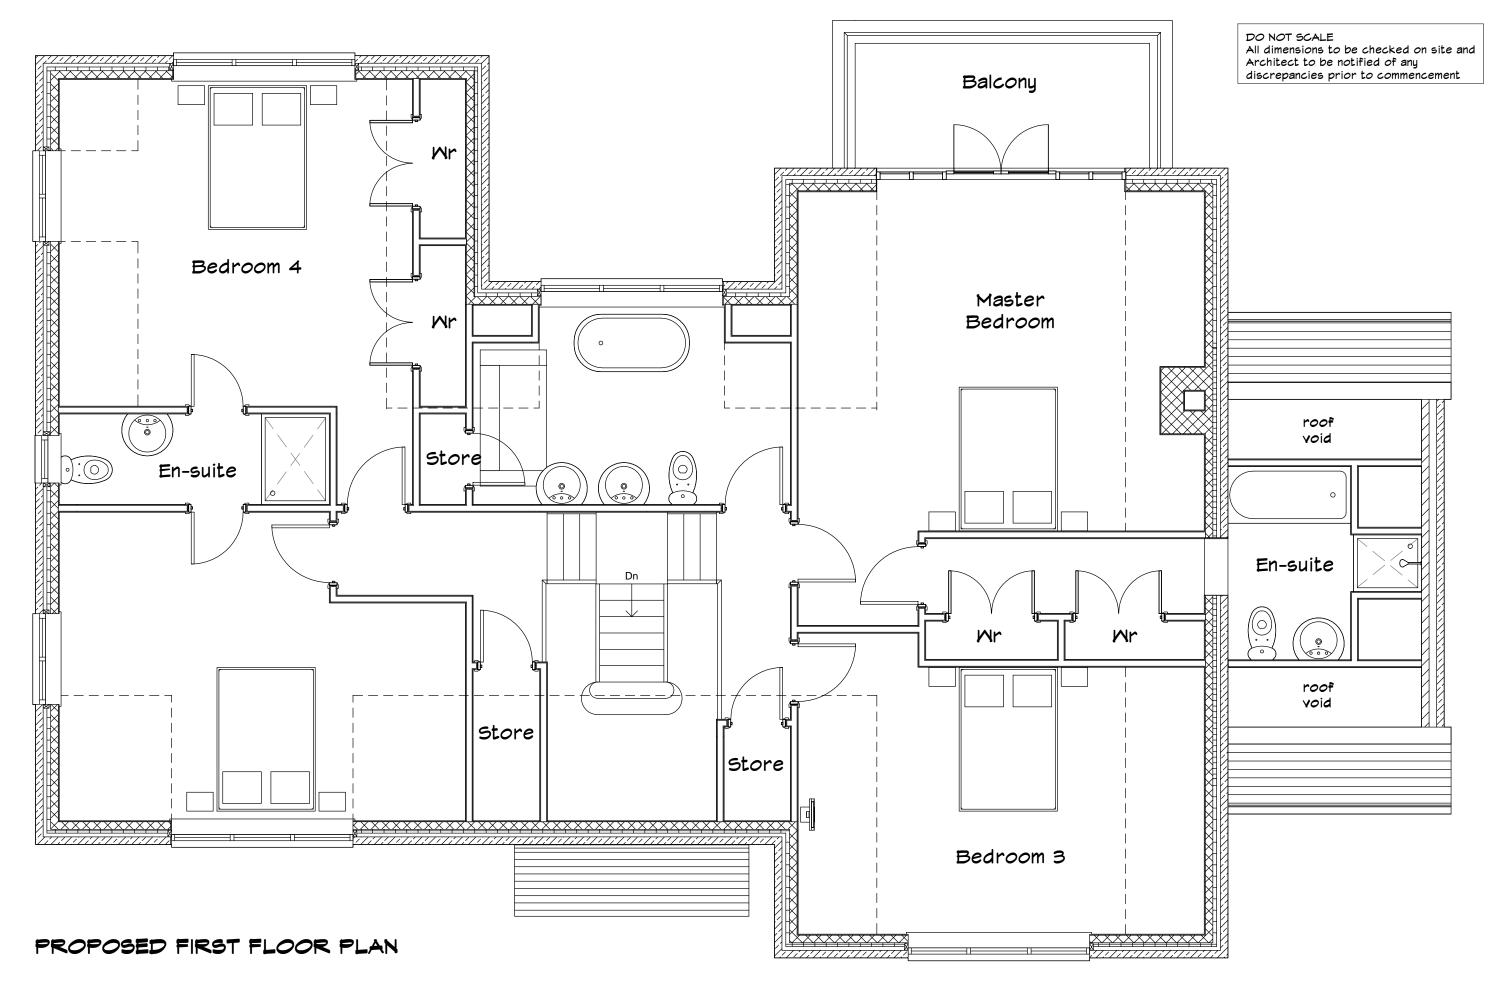

RCHITECTURAL ESIGN SERVICES

9 MARMION TERRACE, WHITLEY BAY, TYNE & WEAR, NE25 8AS
TEL (0191) 2893214 MOB 077930152247

TEL (0191) 2893214 MOB 077930152247 e-mail - narchitectural@blueyonder.co.uk www.narchitecturaldesign.com

JOB / CLIENT / DRAWING TITLE

PROPOSED 4 BED DETACHED HOUSE AT BURN LANE HUMSHAUGH - PROPOSED FIRST FLOOR PLAN

| STATUS | Planning | DRAWN BY NA | REVISION   |
|--------|----------|-------------|------------|
| SCALE  | Designer |             | DRAWING NO |
| DATE   | Dec 2008 | NO/2000/FD  | A102       |