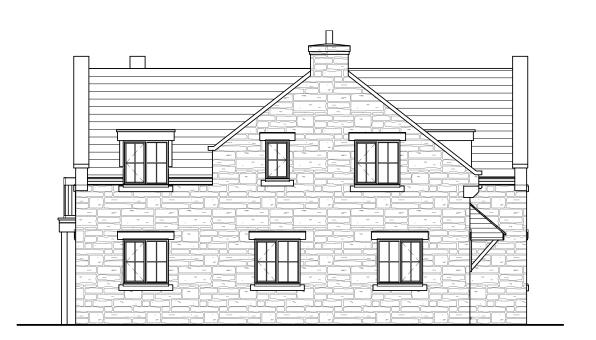

www.narchitecturaldesign.com

SIDE LELYATION LAISTING REAR ELEVATION

EXISTING FRONT ELEVATION

EXISTING SIDE ELEVATION

9 MARMION TERRACE, WHITLEY BAY, TYNE & WEAR, NE25 8AS

TEL (0191) 2893214 MOB 077930152247 e-mail - narchitectural@blueyonder.co.uk www.narchitecturaldesign.com JOB / CLIENT / DRAWING TITLE

PROPOSED 4 BED DETACHED HOUSE AT BURN LANE HUMSHAUGH - EXISTING COTTAGE ELEVATIONS

| STATUS | Planning | DRAWN BY NA    | REVISION   |
|--------|----------|----------------|------------|
| SCALE  | 1/100    | 1416 (0000 (00 | DRAWING NO |
| DATE   | Dec 2008 | 10,200/10      | A105       |