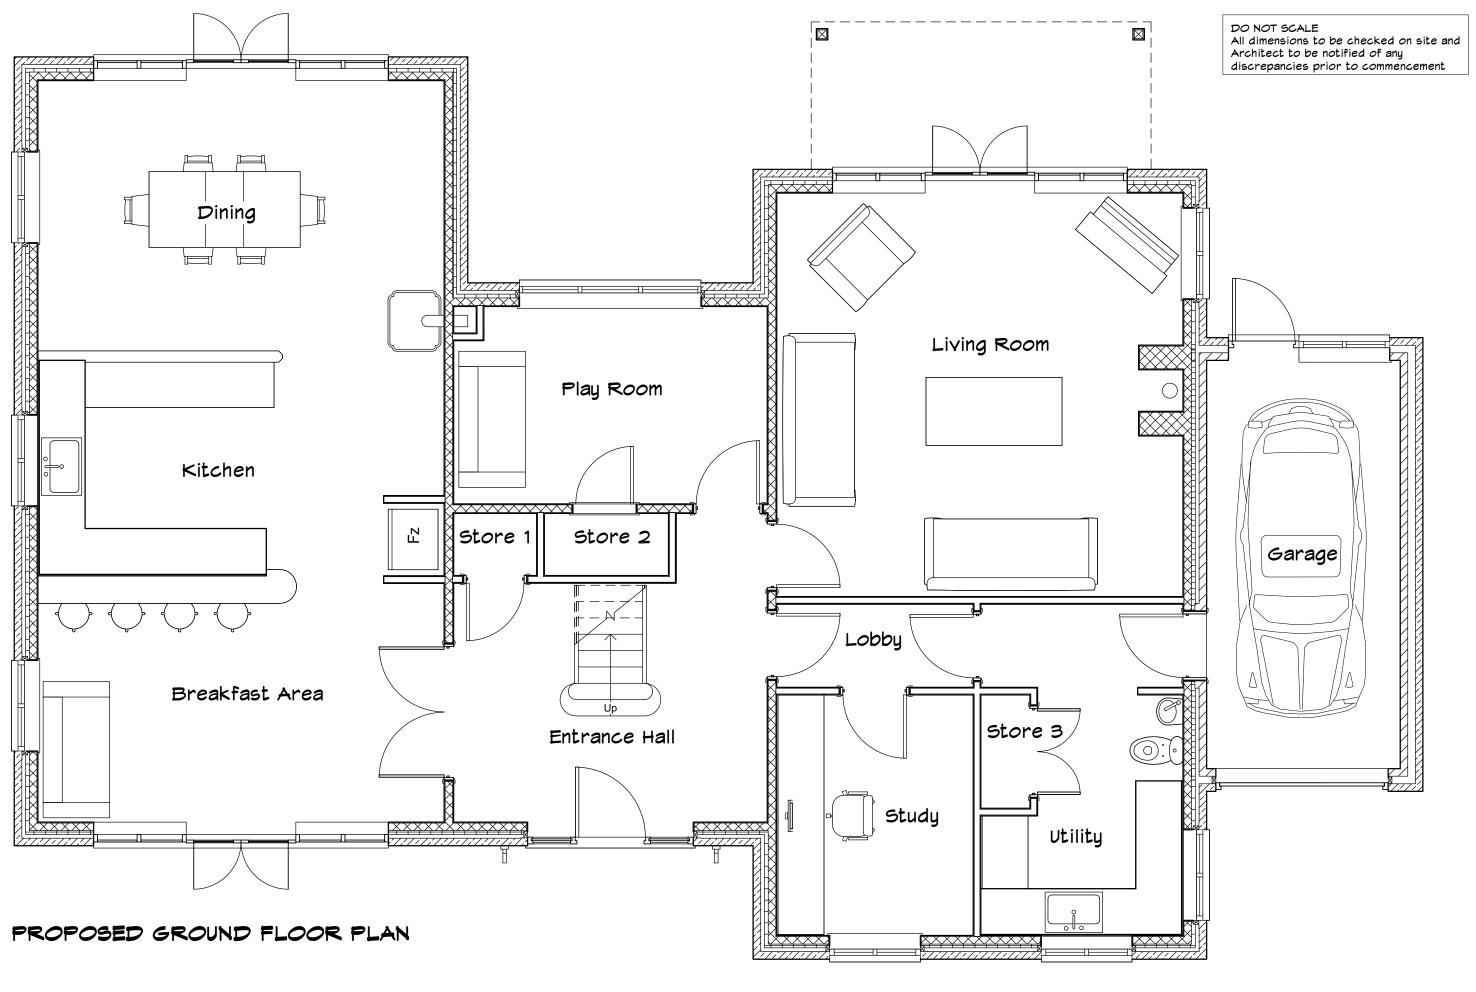

PROPOSED 4 BED DETACHED HOUSE AT BURN LANE HUMSHAUGH - PROPOSED GROUND FLOOR PLAN

| STATUS | Planning | DRAWN BY NA           | REVISION |
|--------|----------|-----------------------|----------|
| SCALE  | 1/50     | PROJECT NO WC/2008/PD | A101     |
| DATE   | Dec 2008 | NO/2000/FD            |          |