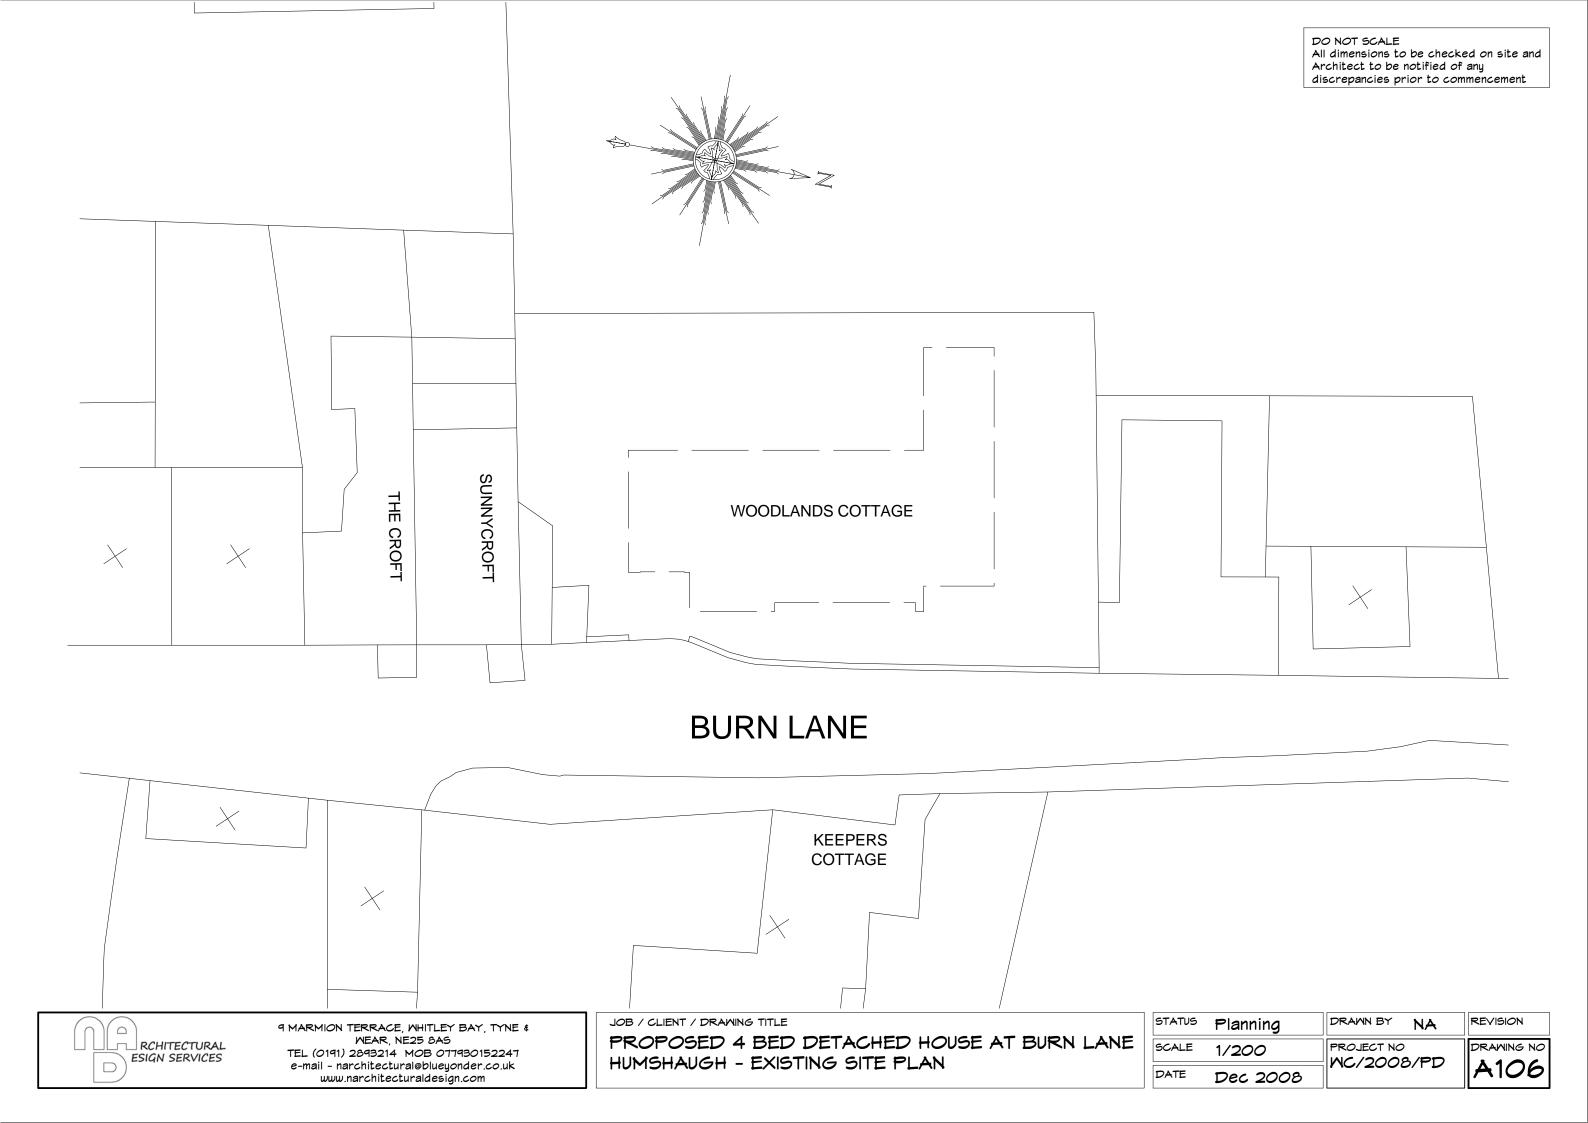

DO NOT SCALE All dimensions to be checked on site and Architect to be notified of any discrepancies prior to commencement MOODLANDS COTTAGE SITE EXISTING TREES TO BE REMOVED EXISTING TREE TO BE RETAINED SUNNYCROFT THE CROFT GARAGE MORKSHOP EXISTING TREE TO BE RETAINED BURN LANE KEEPERS COTTAGE DRAWN BY JOB / CLIENT / DRAWING TITLE STATUS Planning REVISION NA 9 MARMION TERRACE, WHITLEY BAY, TYNE & $\Box$ MEAR, NE25 8AS PROPOSED 4 BED DETACHED HOUSE AT BURN LANE RCHITECTURAL ESIGN SERVICES PROJECT NO DRAWING NO TEL (0191) 2893214 MOB 077930152247 e-mail - narchitectural@blueyonder.co.uk 1/200 MC/2008/PD HUMSHAUGH - PROPOSED SITE PLAN Dec 2008