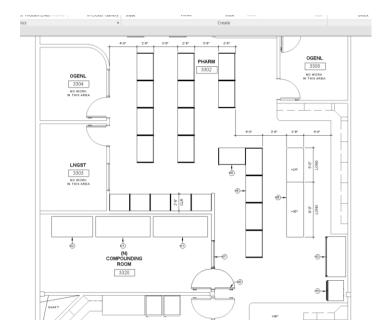

## **KEYNOTES**

- (1) NEW 8'-0" WIDE LAMINAR FLOW HOOD
- NEW 8'-0" WIDE LAMINAR FLOW HOOD
- 3 RELOCATED REFRIGERATOR
- RELOCATED FREEZER
- (5) NEW FURNITURE STORAGE
- (6) NEW CASEWORK, PROVIDE +24" HIGH PEDESTAL WHERE SHOWN ON PLAN
- 7) NEW 3'-0" W x 4'-0" HIGH WINDOW
- 8 NEW DOOR AND FRAME
- EXISTING PASS THRU TO REMAIN

this is just a regular text with a -circle, can i create this format in revit?

| No: | Keynote Description                                          |
|-----|--------------------------------------------------------------|
| 01  | NEW 8'-0" WIDE LAMINAR FLOW HOOD                             |
| 02  | NEW 6'-0" WIDE LAMINAR FLOW HOOD                             |
| 03  | RELOCATED REFRIGERATOR                                       |
| 04  | RELOCATED FREEZER                                            |
| 05  | NEW FURNITURE STORAGE                                        |
| 06  | NEW CASEWORK. PROVIDE +24" HIGH PEDESTAL WHERE SHOWN ON PLAN |
| 07  | NEW 3'-0" W × 4'-0" HIGH WINDOW                              |
| 08  | NEW DOOR AND FRAME                                           |
| 09  | EXISTING PASS THRU TO REMAIN                                 |

-keynotes