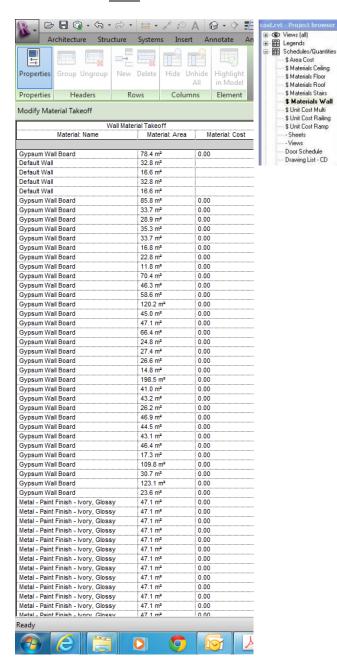

Drawing List - CD

|                                            |             | \$ Mat   | erials VVall          |                   |          |                      |
|--------------------------------------------|-------------|----------|-----------------------|-------------------|----------|----------------------|
| Material: Name                             | Length      | Cost PLF | Estimated Linear Cost | Area              | Cost PSF | Estimated Area Cost  |
| AA Exterior - 2x4 Board & Batt             |             |          |                       |                   |          | 2                    |
| AA Wall - Board & Batt                     | Victory Add | la consi | 0.00                  | 581 SF            | 10.00    | 5808.33              |
| Air Barrier - Air Infiltration Barrier     |             |          | 0.00                  | 581 SF            | 5.00     | 2904.17              |
| Finishes - Interior - Gypsum Wall Board    |             |          | 0.00                  | 581 SF            | 7.00     | 4065.83              |
| Misc. Air Layers - Air Space               |             |          | 0.00                  | 581 SF            | 0.00     | 0.00                 |
| Vapor / Moisture Barriers - Vapor Retarder |             |          | 0.00                  | 581 SF            | 5.00     | 2904.17              |
| Wood - Sheathing - plywood                 | Contractor  | Ĭ        | 0.00                  | 581 SF            | 15,00    | 8712.50              |
| Wood - Stud Layer                          |             | 28.00    | 854.00                | 581 SF            | -        | 0.00                 |
| AA Exterior - 2x4 Plaster & Ply            |             |          | 854.00                | 4066 SF           |          | 24395.00             |
| Finishes - Interior - Plaster and Lathe    |             |          | 0.00                  | 461 SF            | 20.00    | 9211.11              |
| Wood - Sheathing - plywood                 |             |          | 0.00                  | 230 SF            | 15.00    | 3454.17              |
| Wood - Stud Layer                          |             | 28.00    | 938.00                | 230 SF            | I        | 0.00                 |
|                                            |             |          | 938.00<br>1792.00     | 921 SF<br>4987 SF |          | 12665.28<br>37060.28 |