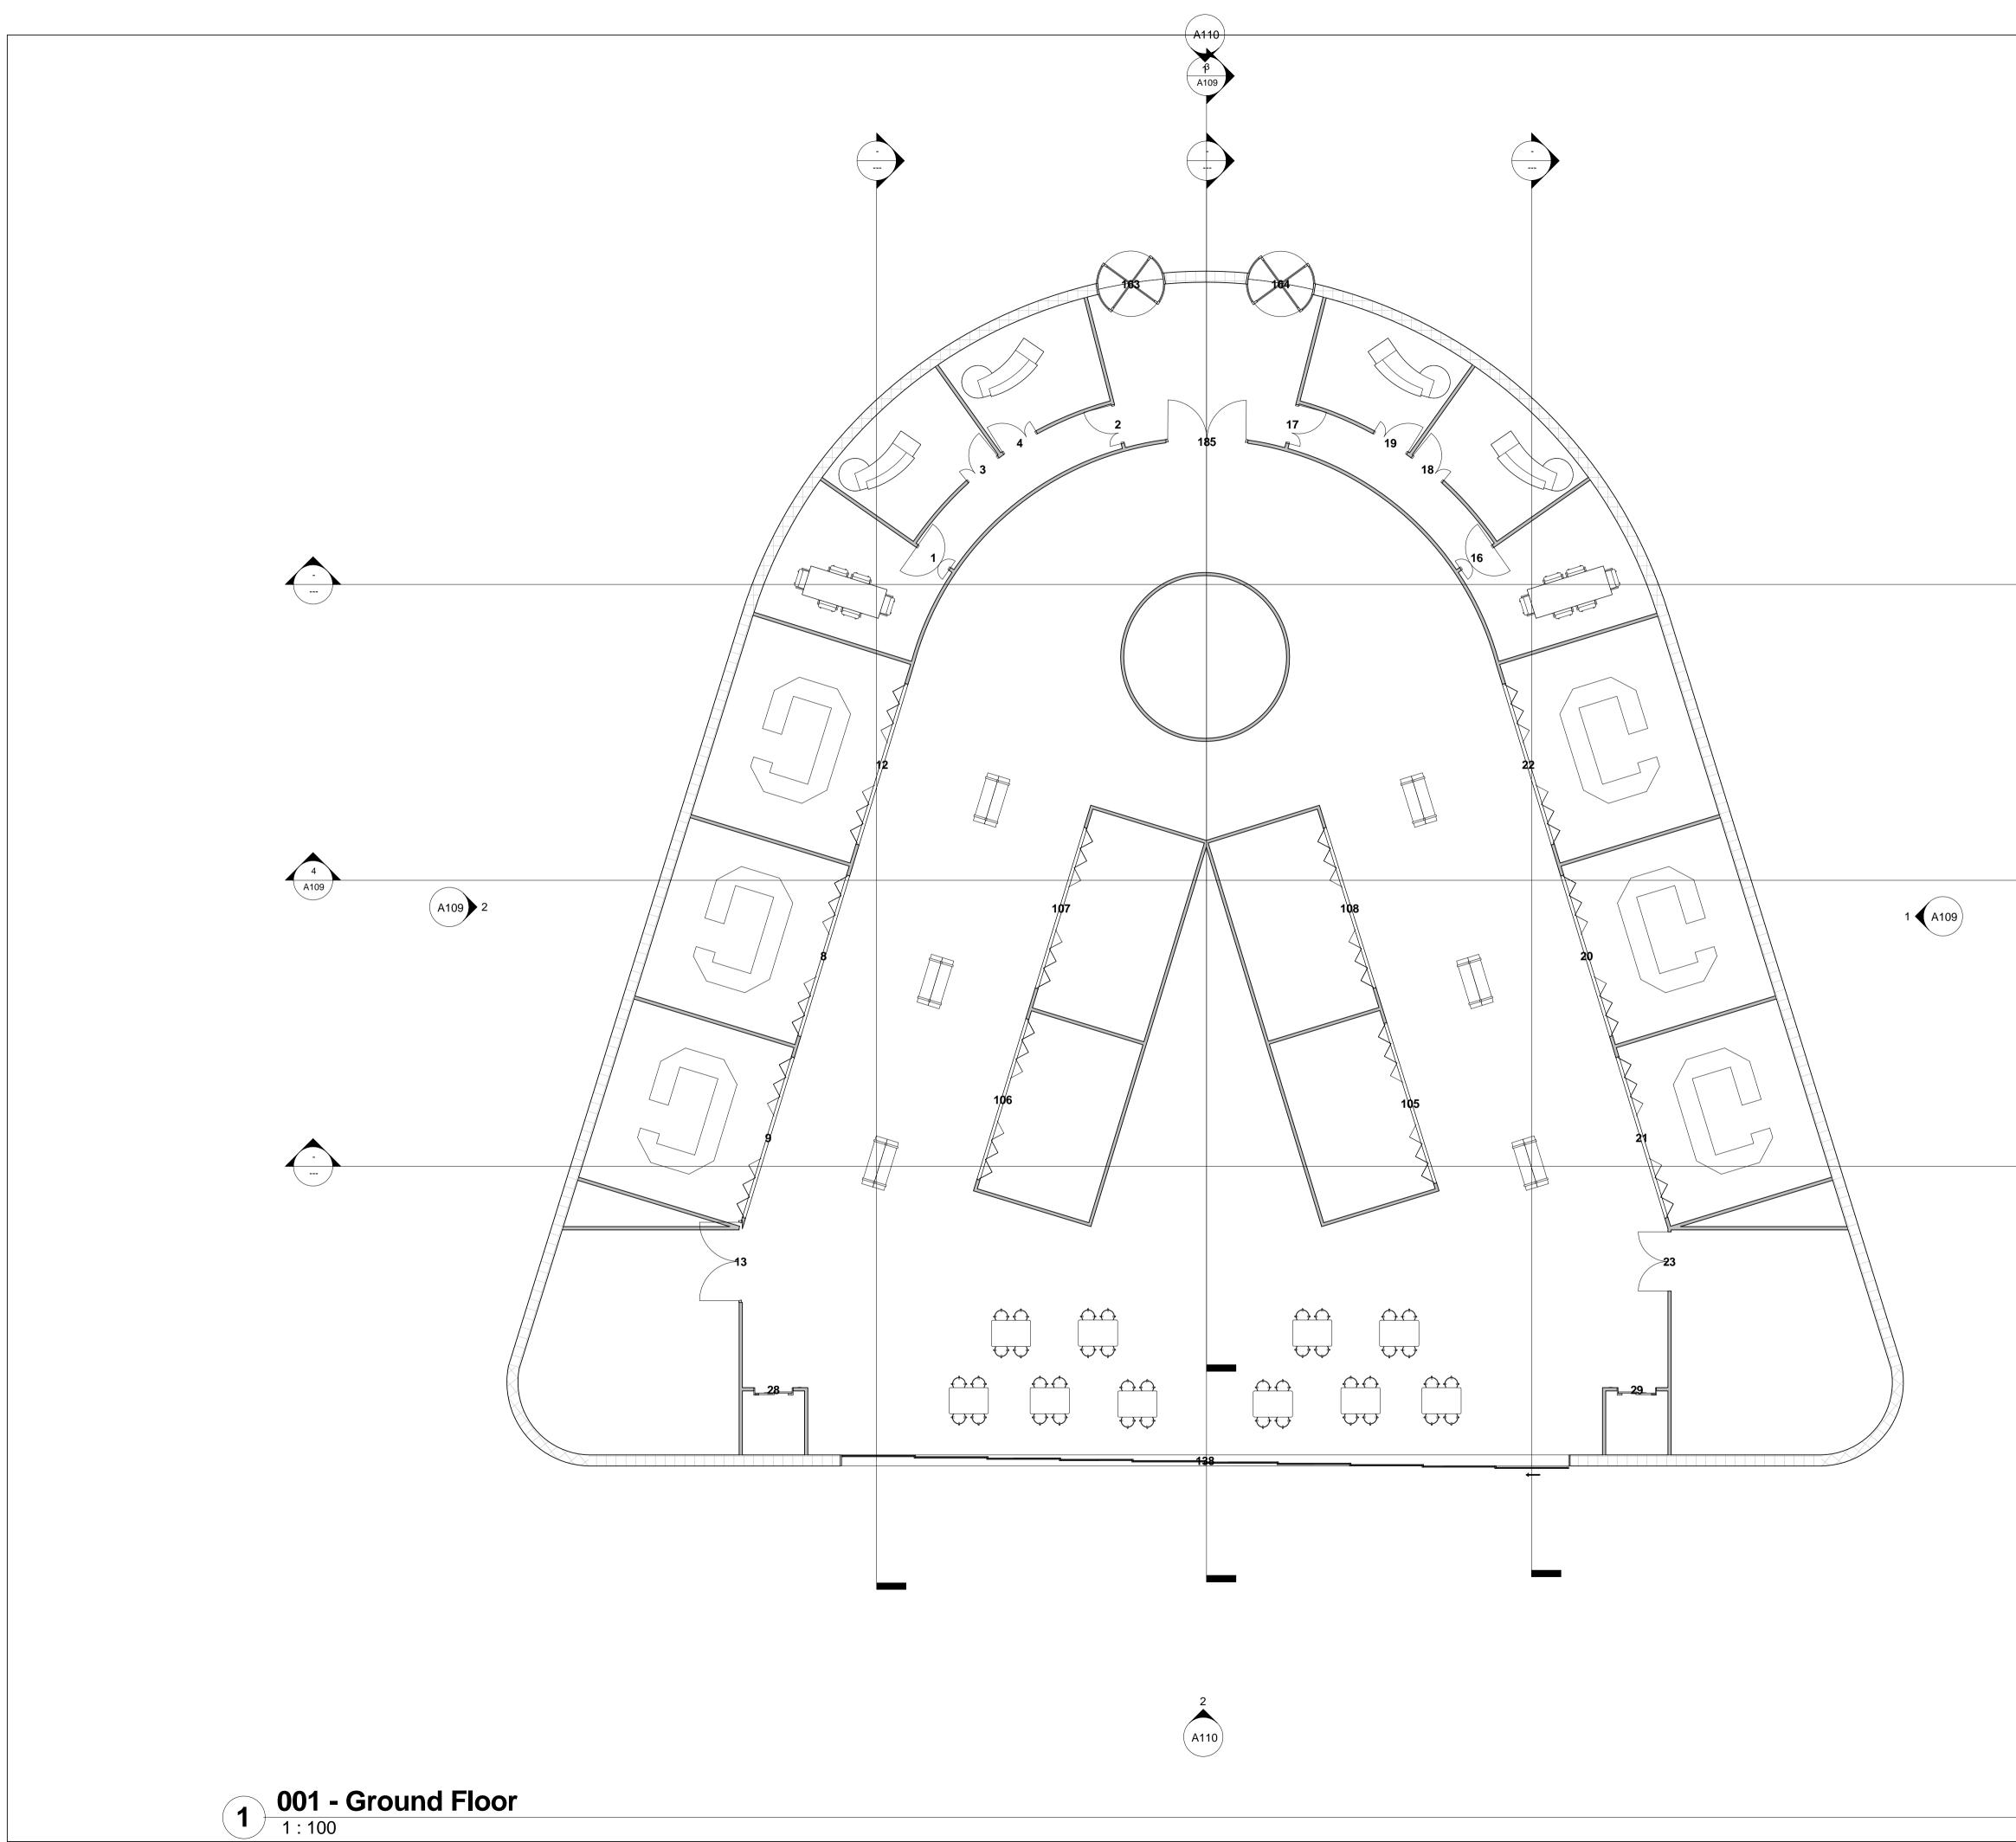

| Autodesk <sup>®</sup> Revit <sup>®</sup>                   |             |                                                            |                                                            |  |  |
|------------------------------------------------------------|-------------|------------------------------------------------------------|------------------------------------------------------------|--|--|
|                                                            | www.au      | itodesk.com/revit                                          |                                                            |  |  |
| Consultant<br>Address<br>Address<br>Phone<br>Fax<br>e-mail |             | Consultant<br>Address<br>Address<br>Phone<br>Fax<br>e-mail |                                                            |  |  |
| Consultant<br>Address<br>Address<br>Phone<br>Fax<br>e-mail |             | Addre<br>Addre<br>Phone<br>Fax                             | Consultant<br>Address<br>Address<br>Phone<br>Fax<br>e-mail |  |  |
|                                                            |             |                                                            |                                                            |  |  |
| No.                                                        | Des         | cription                                                   | Date                                                       |  |  |
|                                                            |             |                                                            |                                                            |  |  |
|                                                            |             |                                                            |                                                            |  |  |
|                                                            |             |                                                            |                                                            |  |  |
|                                                            |             |                                                            |                                                            |  |  |
|                                                            |             |                                                            |                                                            |  |  |
|                                                            |             |                                                            |                                                            |  |  |
|                                                            |             |                                                            |                                                            |  |  |
| Owner                                                      |             |                                                            |                                                            |  |  |
| Project Name                                               |             |                                                            |                                                            |  |  |
| Ground Floor                                               |             |                                                            |                                                            |  |  |
| Project                                                    | number      | Project N                                                  | lumber                                                     |  |  |
| Date                                                       |             | lssu                                                       | e Date                                                     |  |  |
| Drawn by                                                   |             |                                                            | Author                                                     |  |  |
| Checked by Checker                                         |             |                                                            |                                                            |  |  |
| A105                                                       |             |                                                            |                                                            |  |  |
| Scale                                                      | Scale 1:100 |                                                            |                                                            |  |  |