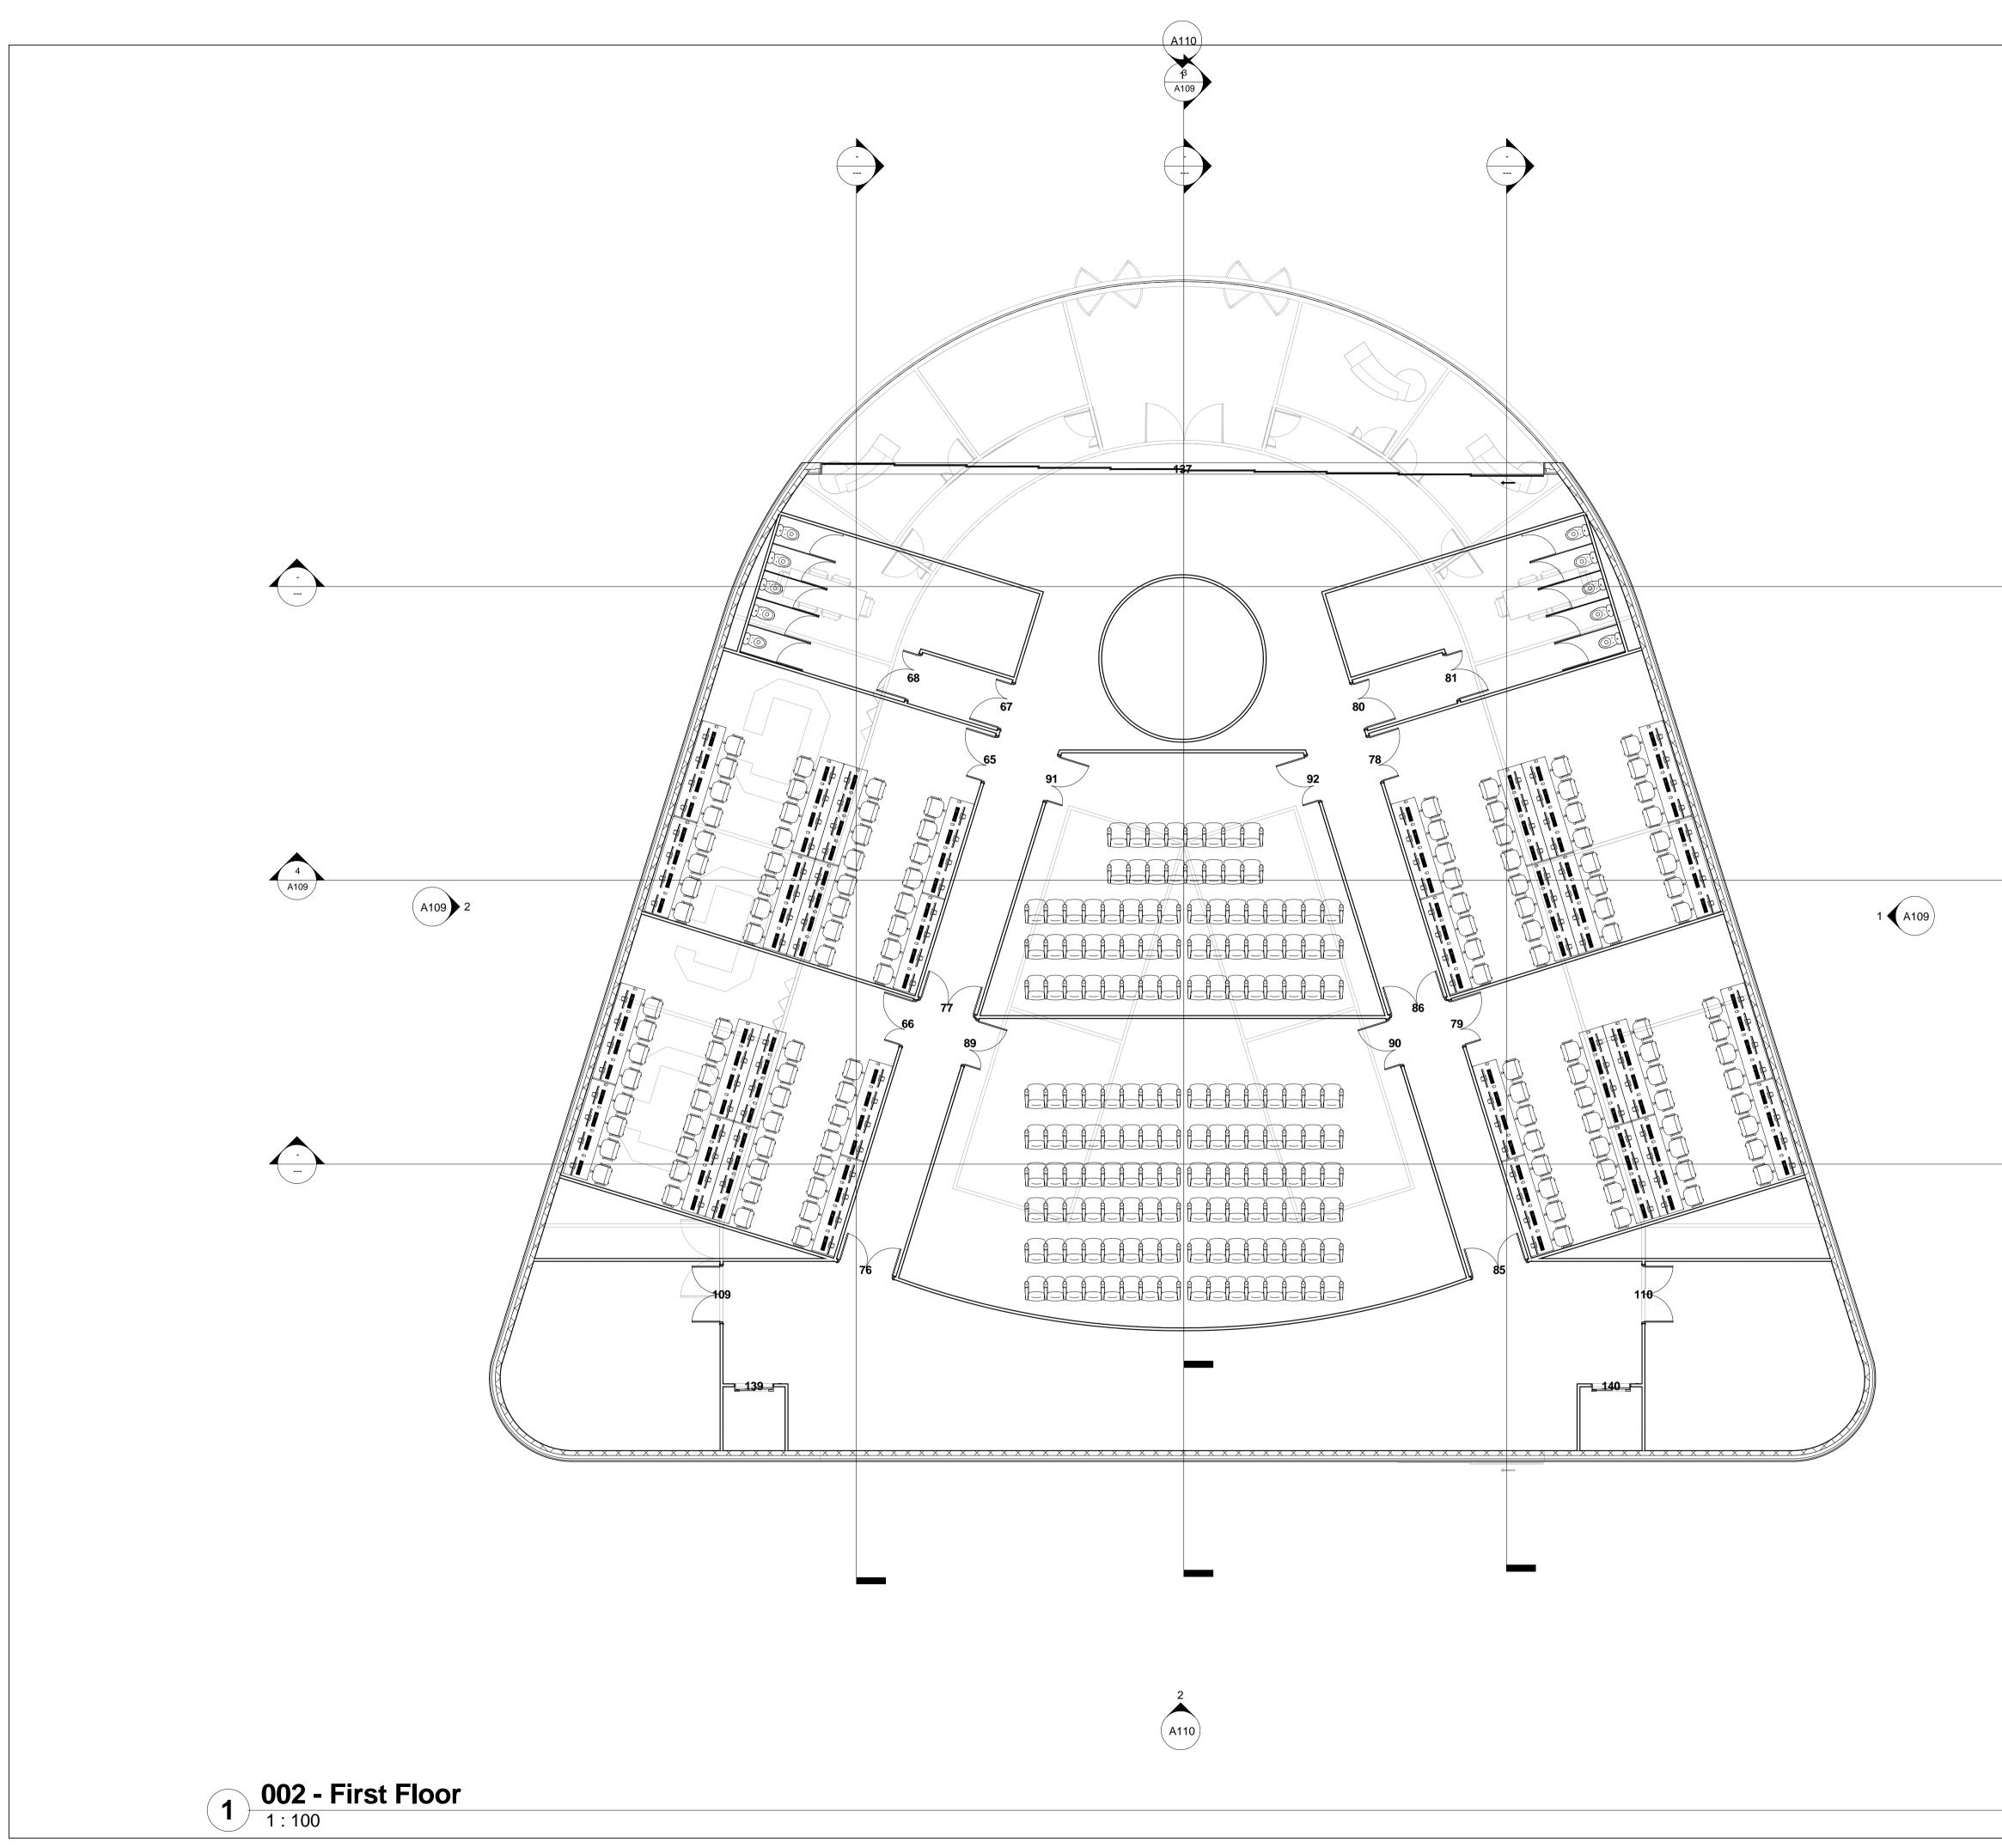

)/03/2012 15:54:50

| Autodesk <sup>®</sup> Revit <sup>®</sup>                                                                                 |        |                                                                                    |                                                     |  |  |
|--------------------------------------------------------------------------------------------------------------------------|--------|------------------------------------------------------------------------------------|-----------------------------------------------------|--|--|
|                                                                                                                          | www.au | utodesk.com/revit                                                                  |                                                     |  |  |
| Consultant<br>Address<br>Address<br>Phone<br>Fax<br>e-mail<br>Consultant<br>Address<br>Address<br>Phone<br>Fax<br>e-mail |        | Addre<br>Addre<br>Phone<br>Fax<br>e-mai<br>Conse<br>Addre<br>Addre<br>Phone<br>Fax | e-mail<br>Consultant<br>Address<br>Address<br>Phone |  |  |
| No. Description Date                                                                                                     |        |                                                                                    |                                                     |  |  |
|                                                                                                                          |        |                                                                                    |                                                     |  |  |
|                                                                                                                          | С      | )wner                                                                              |                                                     |  |  |
| Project Name                                                                                                             |        |                                                                                    |                                                     |  |  |
| First Floor                                                                                                              |        |                                                                                    |                                                     |  |  |
| Project numberProject NumberDateIssue DateDrawn byAuthoChecked byChecked                                                 |        |                                                                                    | e Date<br>Author                                    |  |  |
|                                                                                                                          | A106   |                                                                                    |                                                     |  |  |
| Scale 1:100                                                                                                              |        |                                                                                    | 1 : 100                                             |  |  |