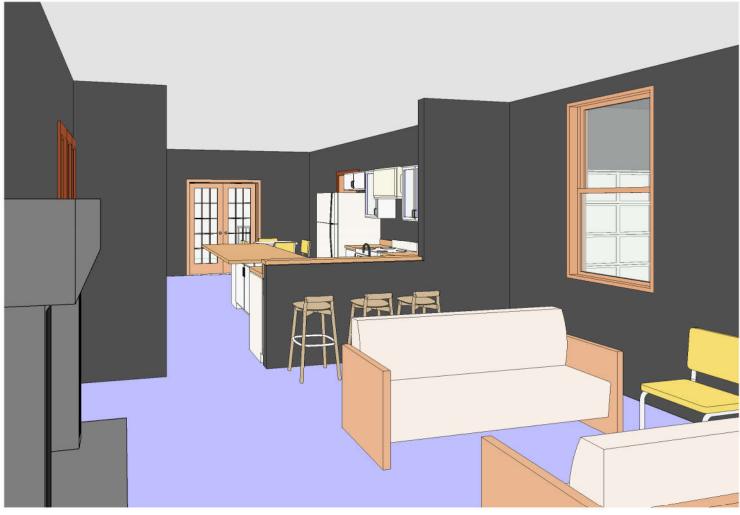

Checker

3D View toward back porch

2 KITCHEN TO LIVING ROOM

| No. | Description | Date |
|-----|-------------|------|
|     |             |      |
|     |             |      |
|     |             |      |
|     |             |      |
|     |             |      |
|     |             |      |
|     |             |      |