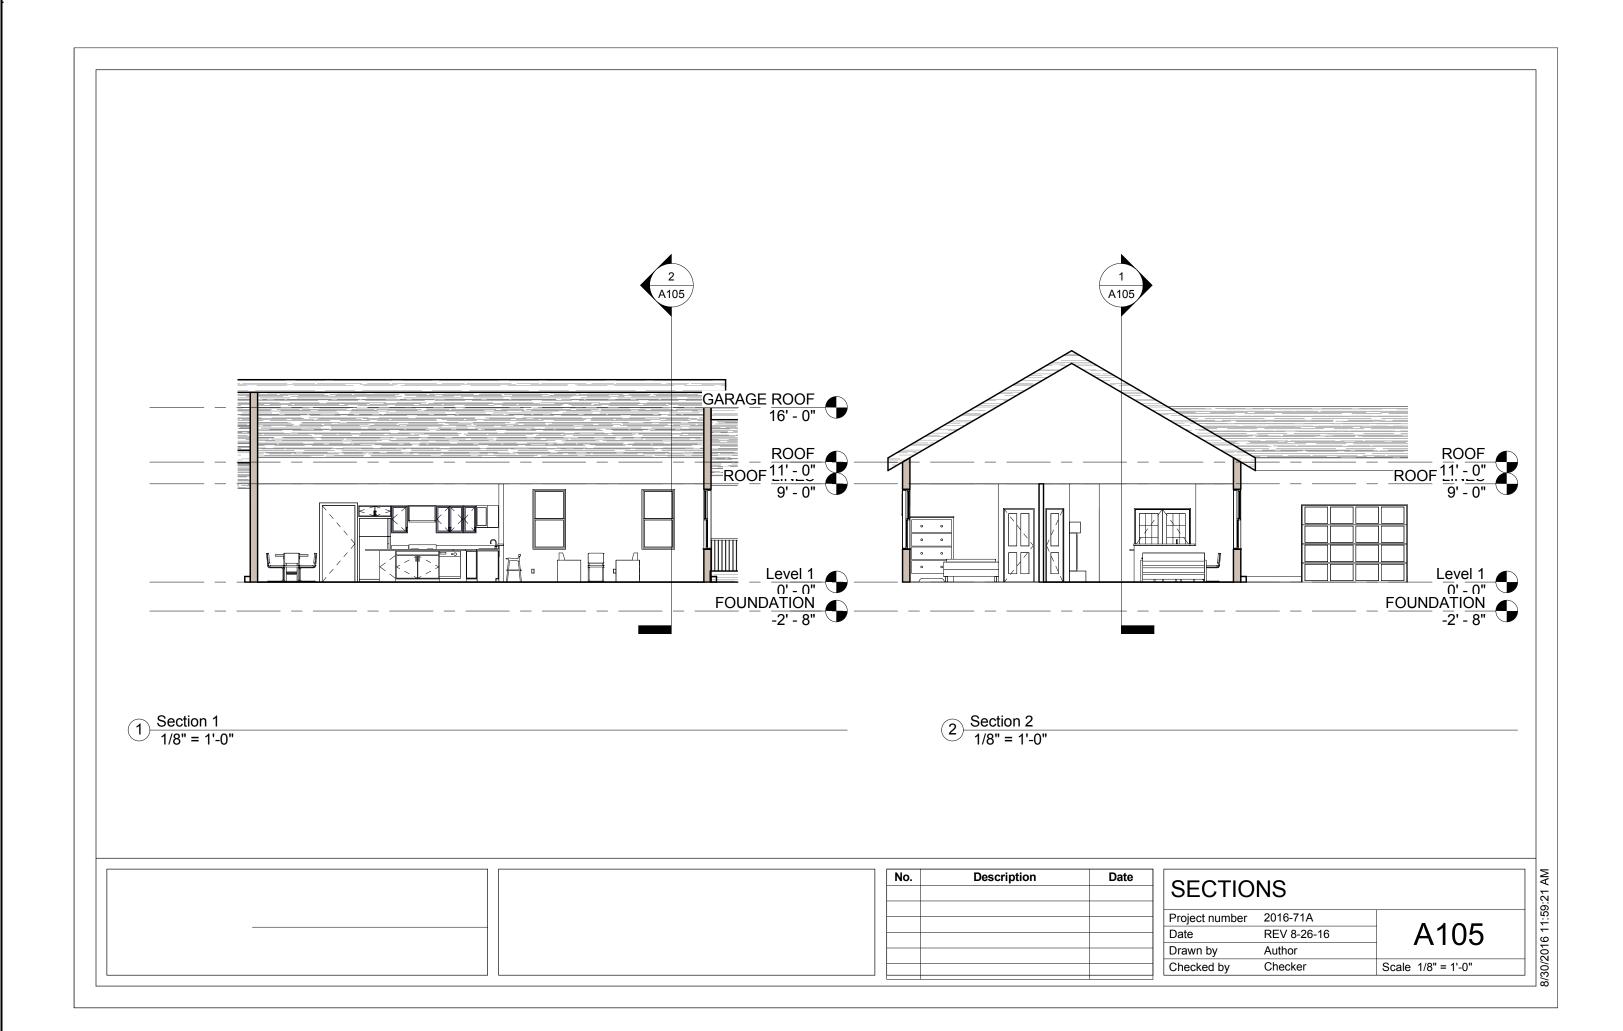

1 3DFRONT PORCH

| No. | Description | Date |
|-----|-------------|------|
|     |             |      |
|     |             |      |
|     |             |      |
|     |             |      |
|     |             |      |
|     |             |      |
|     |             |      |