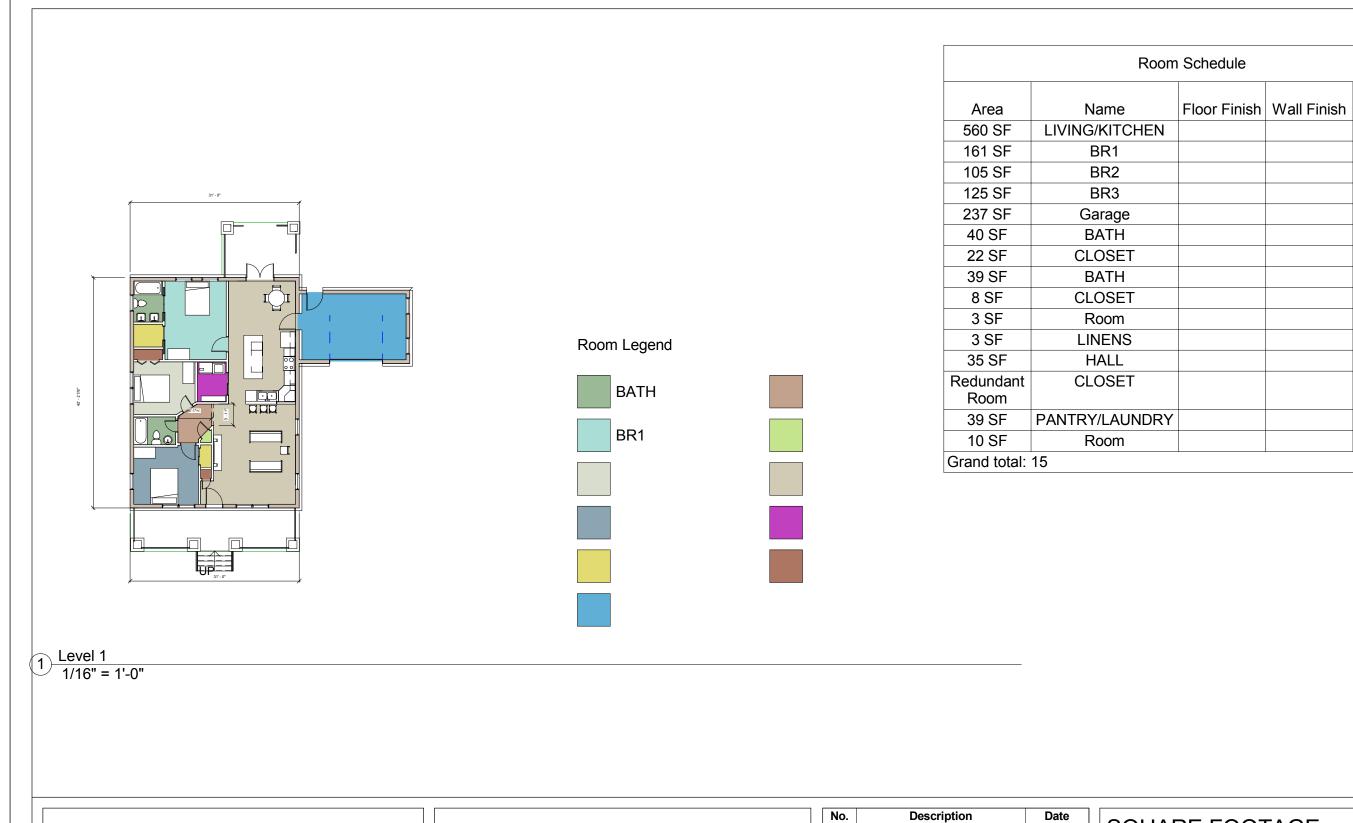

3/30/2016 11:59:17 AM

 SQUARE FOOTAGE

 Project number
 2016-71A

 Date
 REV 8-26-16

 Drawn by
 dm

 Checked by
 cd

 Scale
 1/16" = 1'-0"

8/30/2016 11:59:17 AM