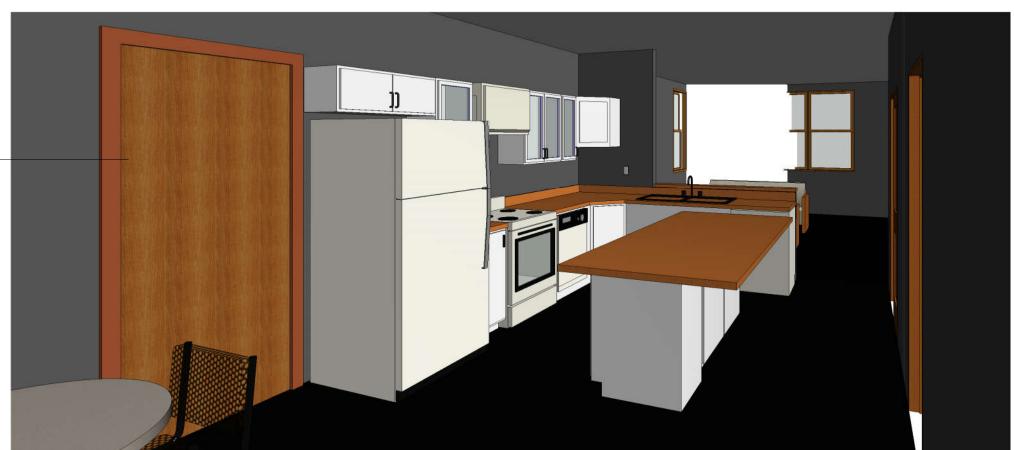

Checker

3D View toward back porch

2 KITCHEN TO LIVING ROOM

| No. | Description | Date |
|-----|-------------|------|
|     |             |      |
|     |             |      |
|     |             |      |
|     |             |      |
|     |             |      |
|     |             |      |
|     |             |      |