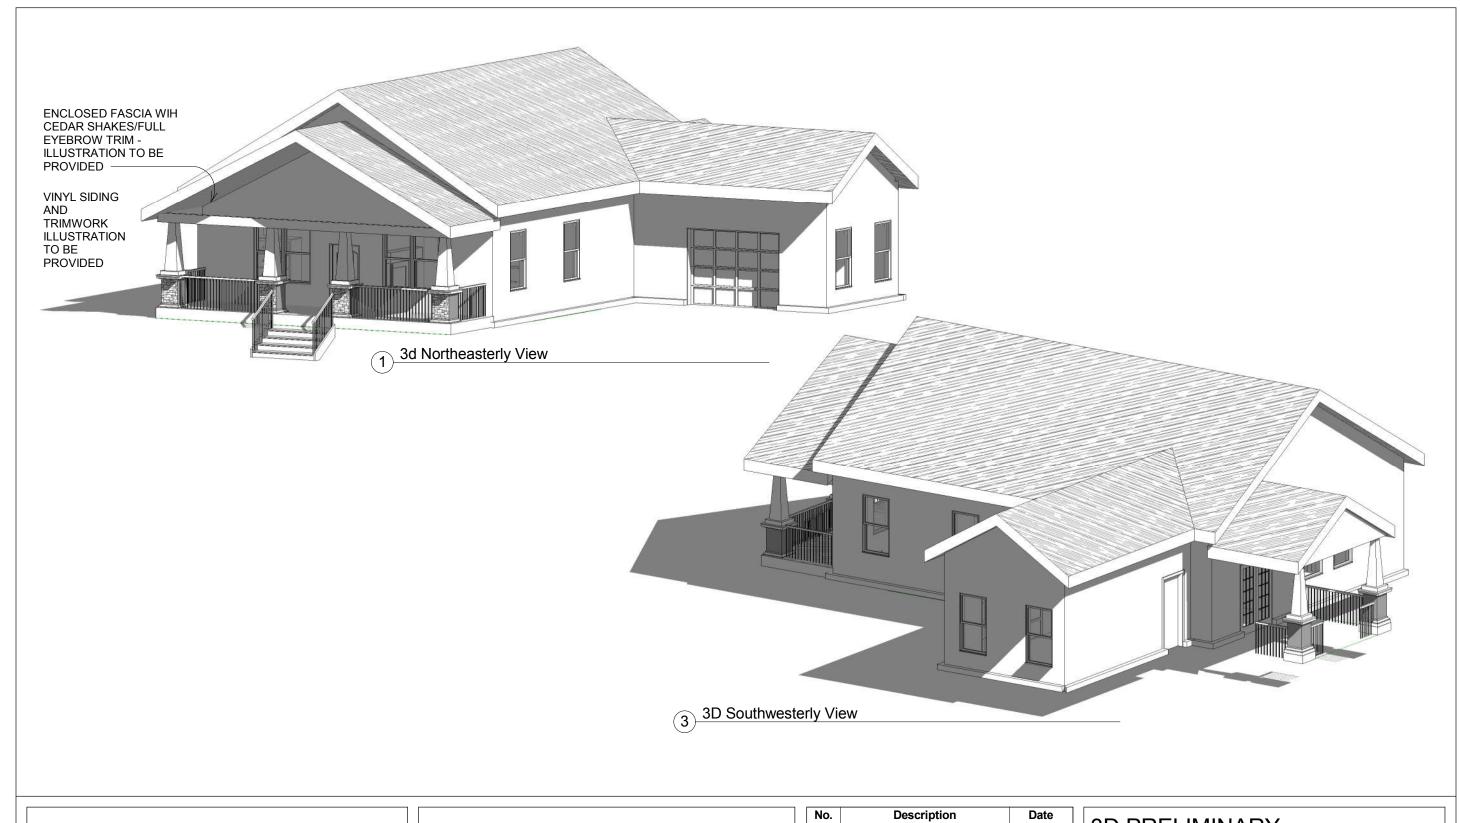

| No. |  |
|-----|--|
|     |  |
|     |  |
|     |  |
|     |  |
|     |  |
|     |  |

| 3D PRELIMINARY |                                   |  |
|----------------|-----------------------------------|--|
| 2016-71A       | 1 10 1                            |  |
| REV 8-26-16    | A101                              |  |
| Author         | 7 ( 1 0 1                         |  |
| Checker        | Scale                             |  |
|                | 2016-71A<br>REV 8-26-16<br>Author |  |