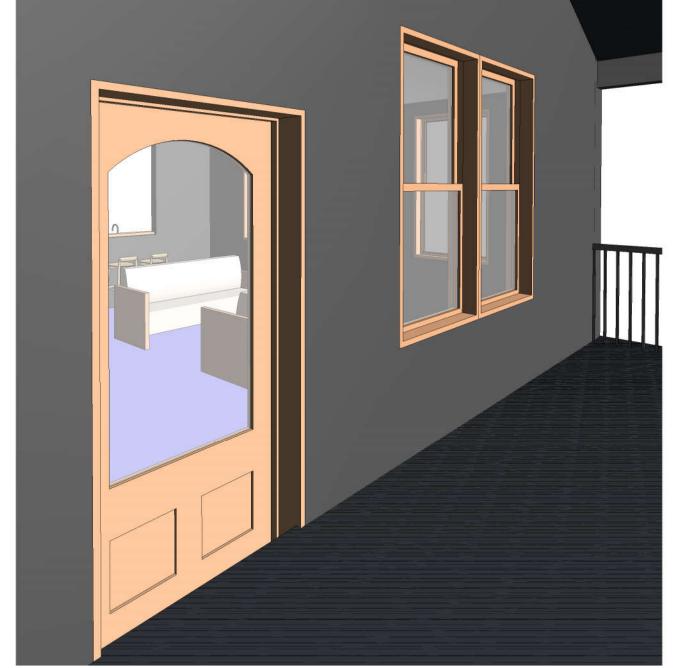

8/30/2016 11:59:23 AM

2 ENTRY FROM FRONT PORCH

1 LIVING ROOM TO KITCHEN 1

| Des | No. | No. D |
|-----|-----|-------|
|     |     |       |
|     |     |       |
|     |     |       |
|     |     |       |
|     |     |       |
|     |     |       |