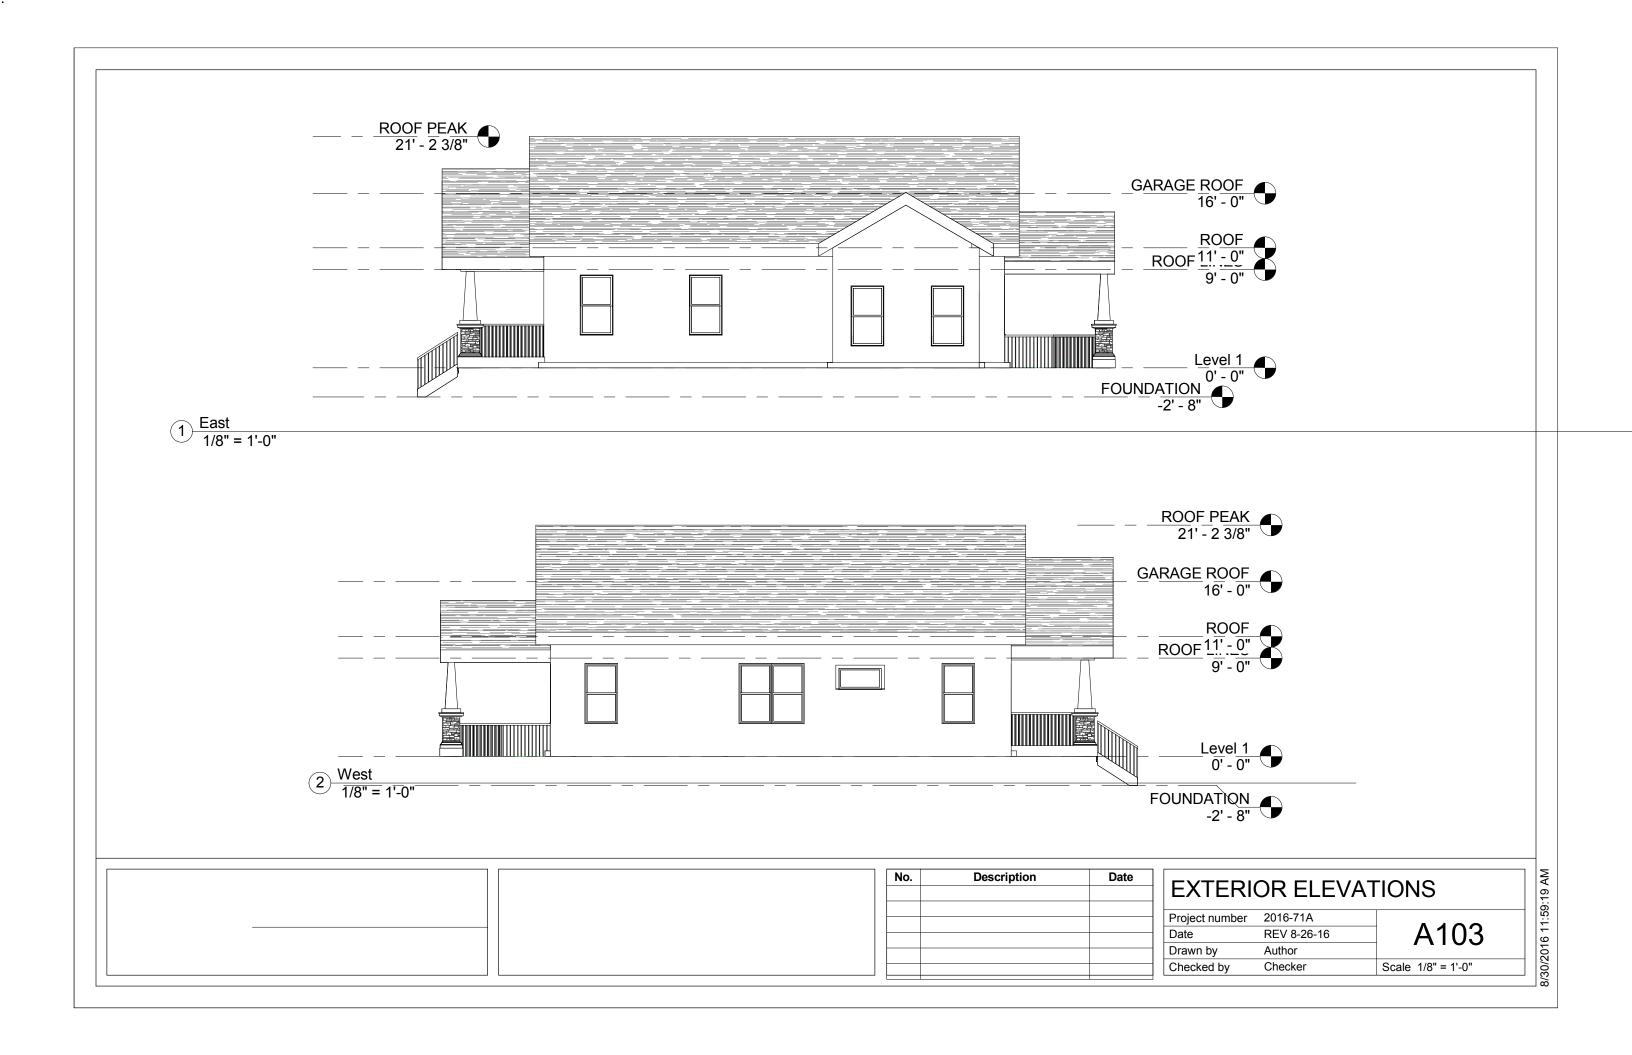

1 3DFRONT PORCH

| No. | Description | Date |
|-----|-------------|------|
|     |             |      |
|     |             |      |
|     |             |      |
|     |             |      |
|     |             |      |
|     |             |      |
|     |             |      |