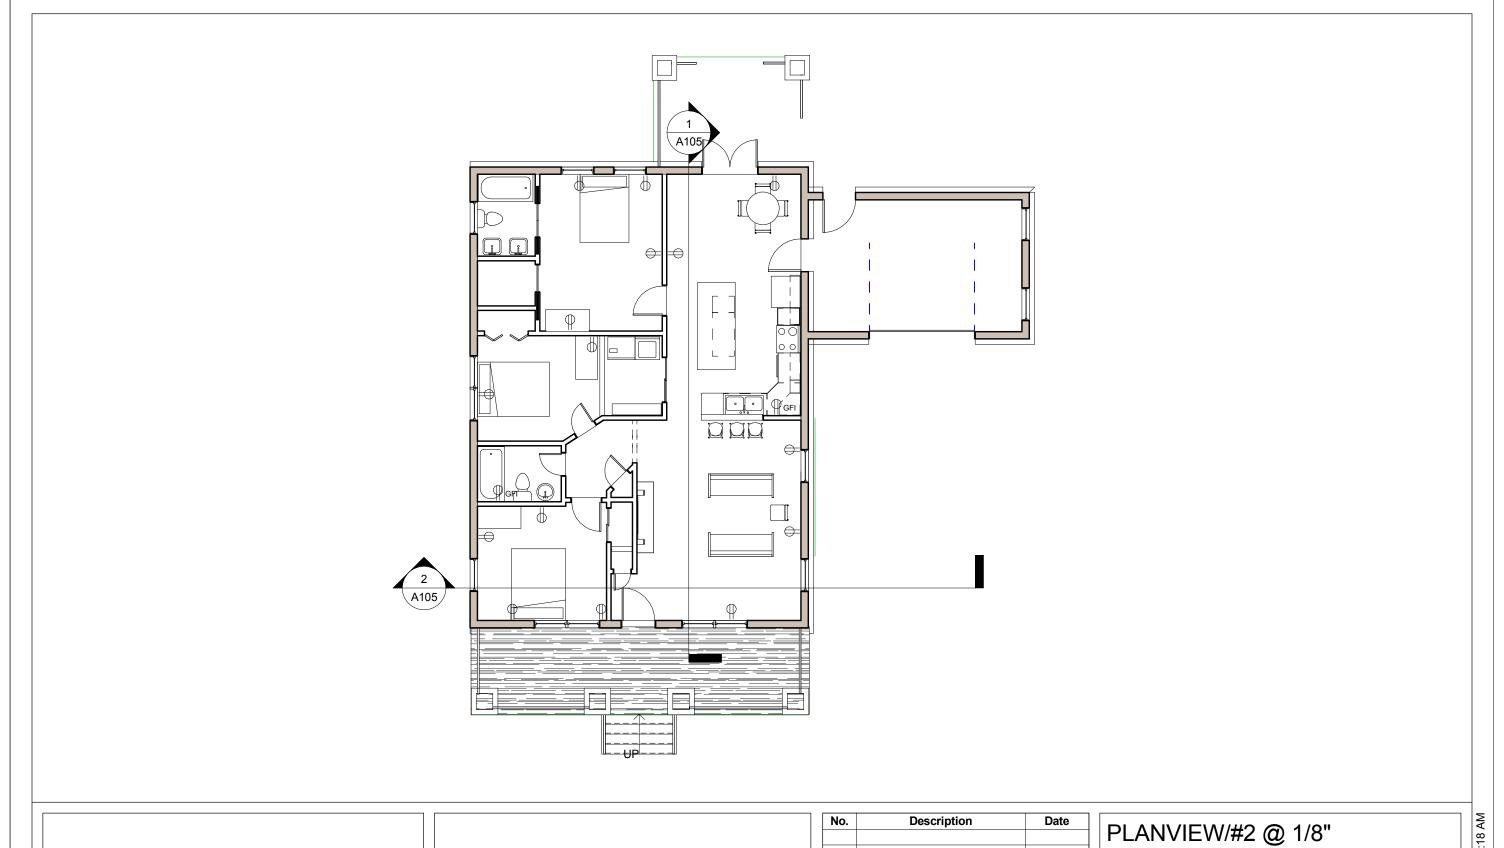

Ceiling Finish

8/30/2016 11:59:18 AM

A102A

Scale 1/8" = 1'-0"

Project number 2016-71A

Date REV 8-26-16

Drawn by
Checked by

Author