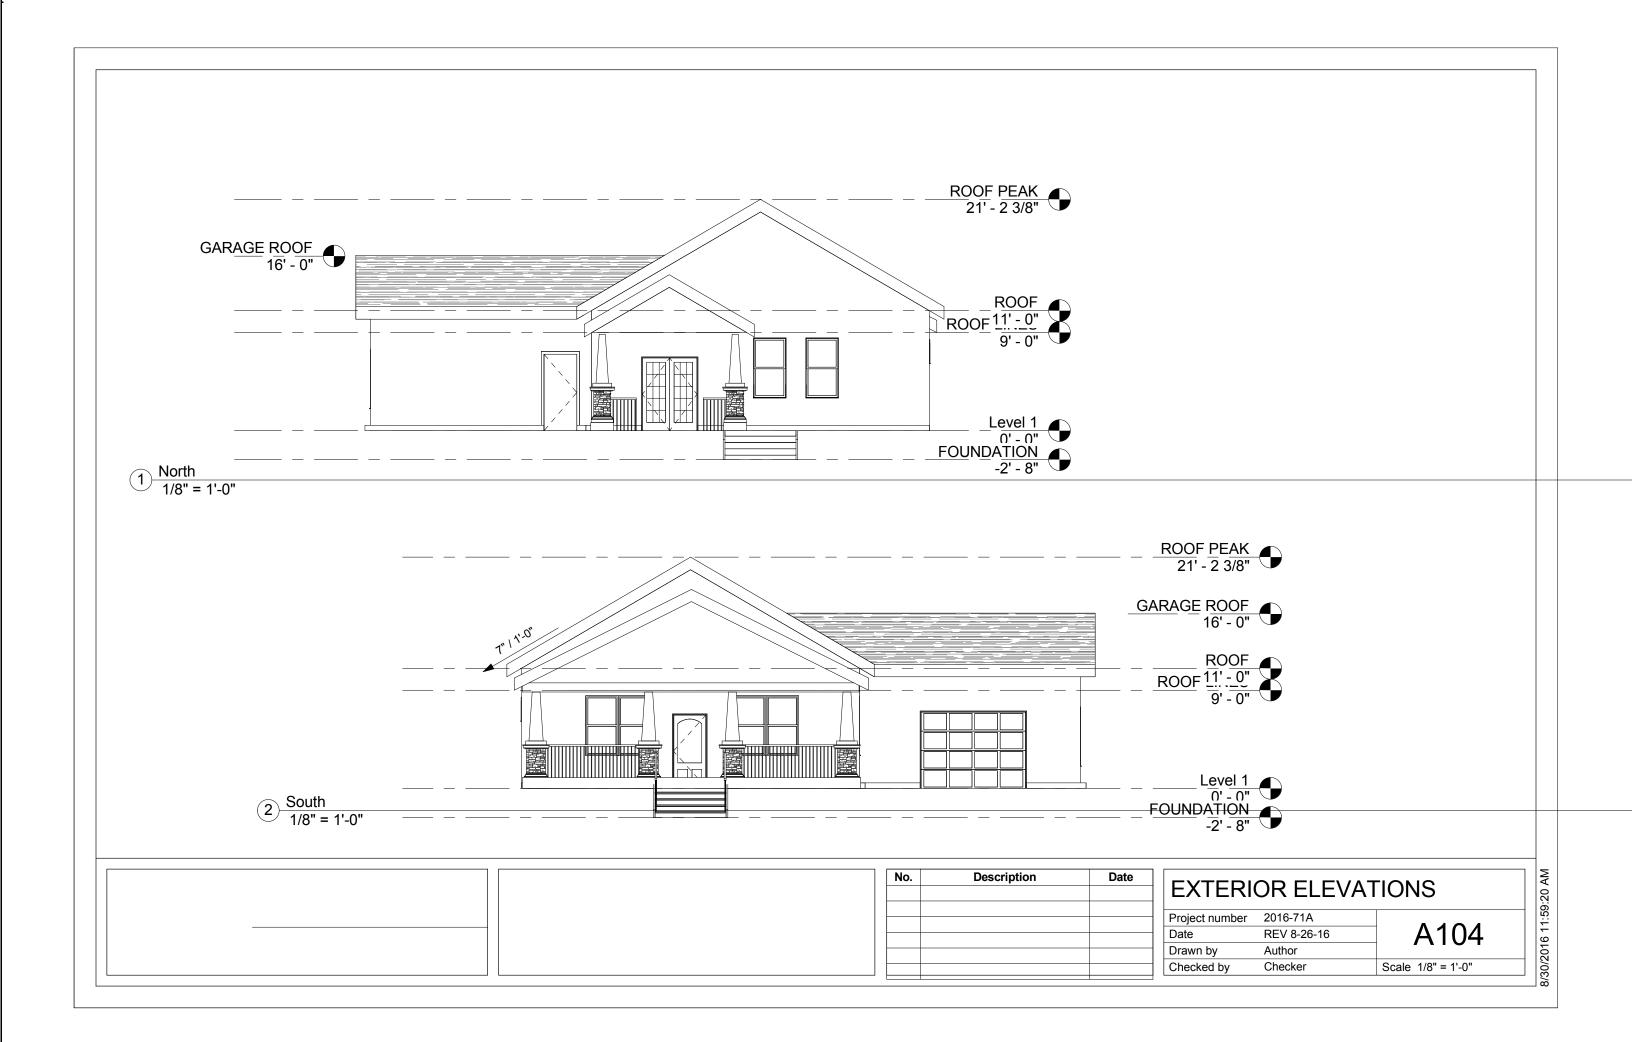

1 3DFRONT PORCH

| No. | Description | Date |
|-----|-------------|------|
|     |             |      |
|     |             |      |
|     |             |      |
|     |             |      |
|     |             |      |
|     |             |      |
|     |             |      |